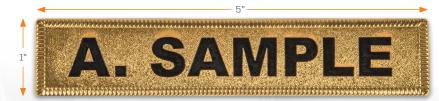

#### **CFX<sup>™</sup> Custom Name Plates**

81053 | NAME PLATE BLUE LARGE | SILVER

81055 | NAME PLATE BLACK LARGE | GOLD

A. SAMPLE

81052 | NAME PLATE BLUE SMALL | SILVER

For more information on CFX<sup>™</sup> contact your local 5.11 sales associate or our customer service department: **866-451-1726** | **chromaflex@511tactical.com** 