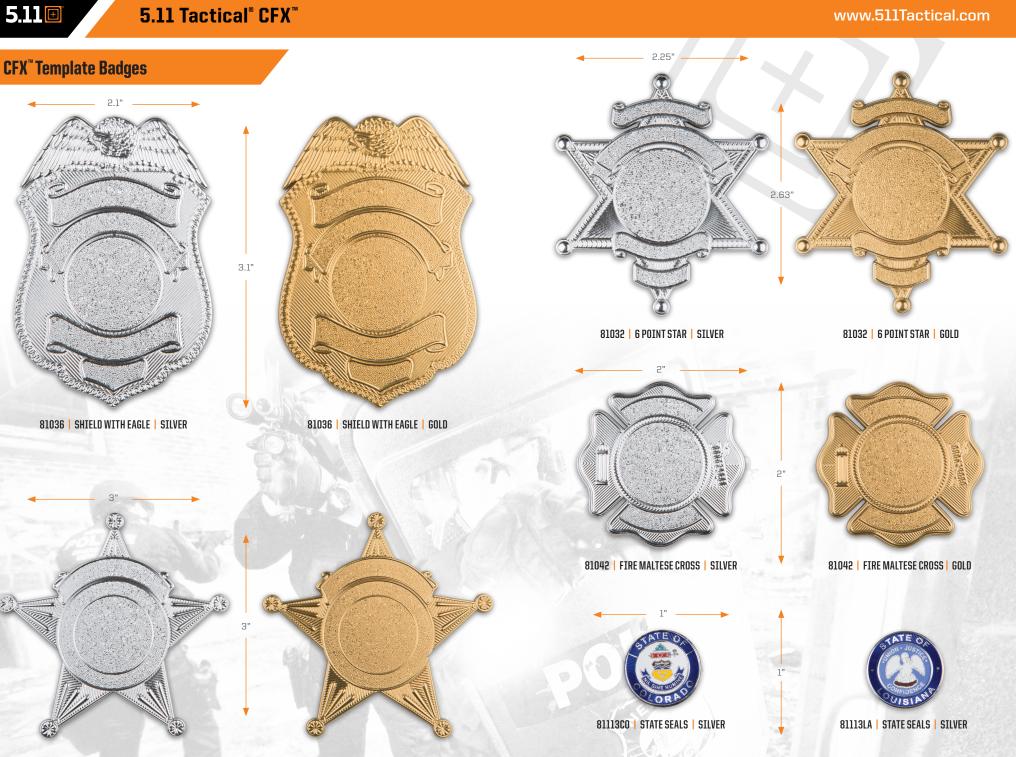

## **CFX<sup>™</sup> Badge Solutions**

#### **Template Customization:**

Choose any of our existing badge templates pictured here and 5.11 will laser etch your agency information onto the badge. State seals are permanently bonded to the badge.

Choose from any of the 50 state seals we have in stock to add to your 5.11/CFX badge template. Please indicate State suffix at the end of style number.

81030 | 5 POINT STAR | GOLD

81030 | 5 POINT STAR | SILVER