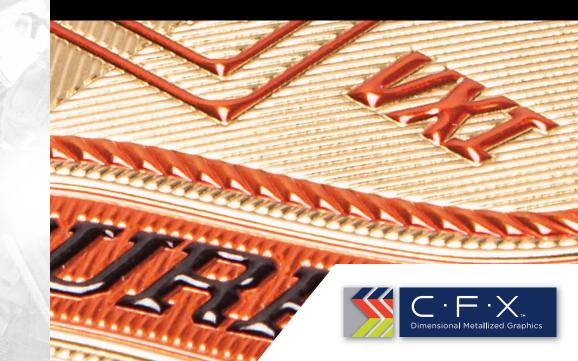

### What is CFX<sup>™</sup>?

5.11

- CFX is an exclusive 3-dimensional textile embellishment from FiberLok and is available exclusively to the public safety market applied to 5.11 Tactical apparel
- CFX is a construction consisting of layers of polyurethane films, metalized plastics and heat seal adhesives that are combined using patented technologies to form the most permanent, faithful and realistic image productions
- The CFX product range is available in a heat-seal patch or transfer form that permanently applies to 5.11 Tactical textiles in 30 seconds or less

#### CFX saves your department money.

Only CFX combines extreme comfort and light weight with the look of authority, featuring metallic images with precision beyond embroidery or metal badges at great prices.