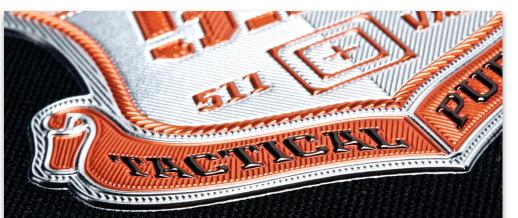

#### Full Customization:

5.11 Tactical can replicate your existing badge or other logomark in CFX<sup>™</sup>. Options are virtually endless: color, dimensionality, details, text and more can all be fully customized.

#### **Template Customization:**

Choose any of our existing badge templates pictured here and 5.11 will laser etch your agency information onto the badge. State seals are permanently bonded to the badge.