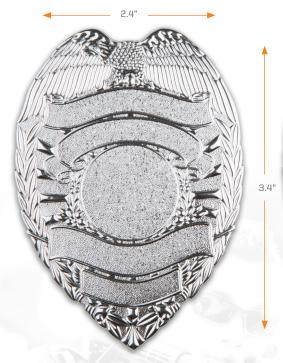

#### **Template Customization:**

Choose any of our existing badge templates pictured here and 5.11 will laser etch your agency information onto the badge. State seals are permanently bonded to the badge.

Close-up detail

81040 | TEAR DROP WITH EAGLE/BLOCK | SILVER

81040 | TEAR DROP WITH EAGLE/BLOCK | GOLD

3.1"

81038 | TEAR DROP WITH EAGLE | SILVER

81034 | MALTESE WITH EAGLE | SILVER

81034 | MALTESE WITH EAGLE | GOLD