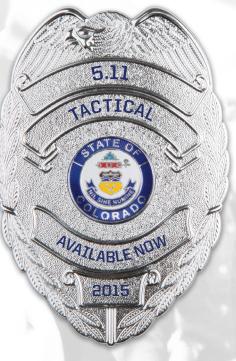

#### Full Customization:

5.11 Tactical can replicate your existing badge or other logomark in CFX<sup>™</sup>. Options are virtually endless: color, dimensionality, details, text and more can all be fully customized.

#### **Template Customization:**

Choose any of our existing badge templates pictured here and 5.11 will laser etch your agency information onto the badge. State seals are permanently bonded to the badge.