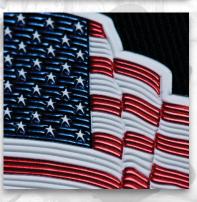

### What is CFX<sup>™</sup>?

5.11

- CFX is an exclusive 3-dimensional textile embellishment from FiberLok and is available exclusively to the public safety market applied to 5.11 Tactical apparel
- CFX is a construction consisting of layers of polyurethane films, metalized plastics and heat seal adhesives that are combined using patented technologies to form the most permanent, faithful and realistic image productions
- The CFX product range is available in a heat-seal patch or transfer form that permanently applies to 5.11 Tactical textiles in 30 seconds or less

#### CFX saves your department money.

Only CFX combines extreme comfort and light weight with the look of authority, featuring metallic images with precision beyond embroidery or metal badges at great prices.