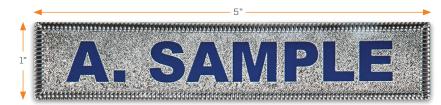

#### **CFX<sup>™</sup> Custom Name Plates**

81053 | NAME PLATE BLUE LARGE | SILVER

81055 | NAME PLATE BLACK LARGE | GOLD

A. SAMPLE

81052 | NAME PLATE BLUE SMALL | SILVER

For more information on CFX<sup>™</sup> contact your local 5.11 sales associate or our customer service department: **866-451-1726** | **chromaflex@511tactical.com** 