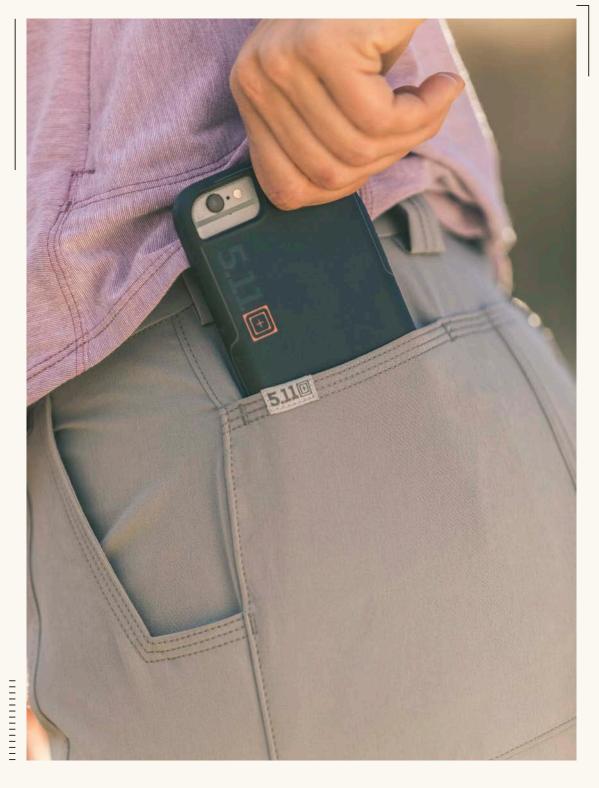

DEFENDER-FLEX PANT

Crafted with a lightweight Cavalry Twill cotton/polyester blend, with just enough elastane, the Defender-Flex pants are made to keep their shape with style. The five-pocket styling and soft fade finish look sharp, and the back mag pockets mean you'll always be ready. Available in Slim or Straight Fit. \$69.99