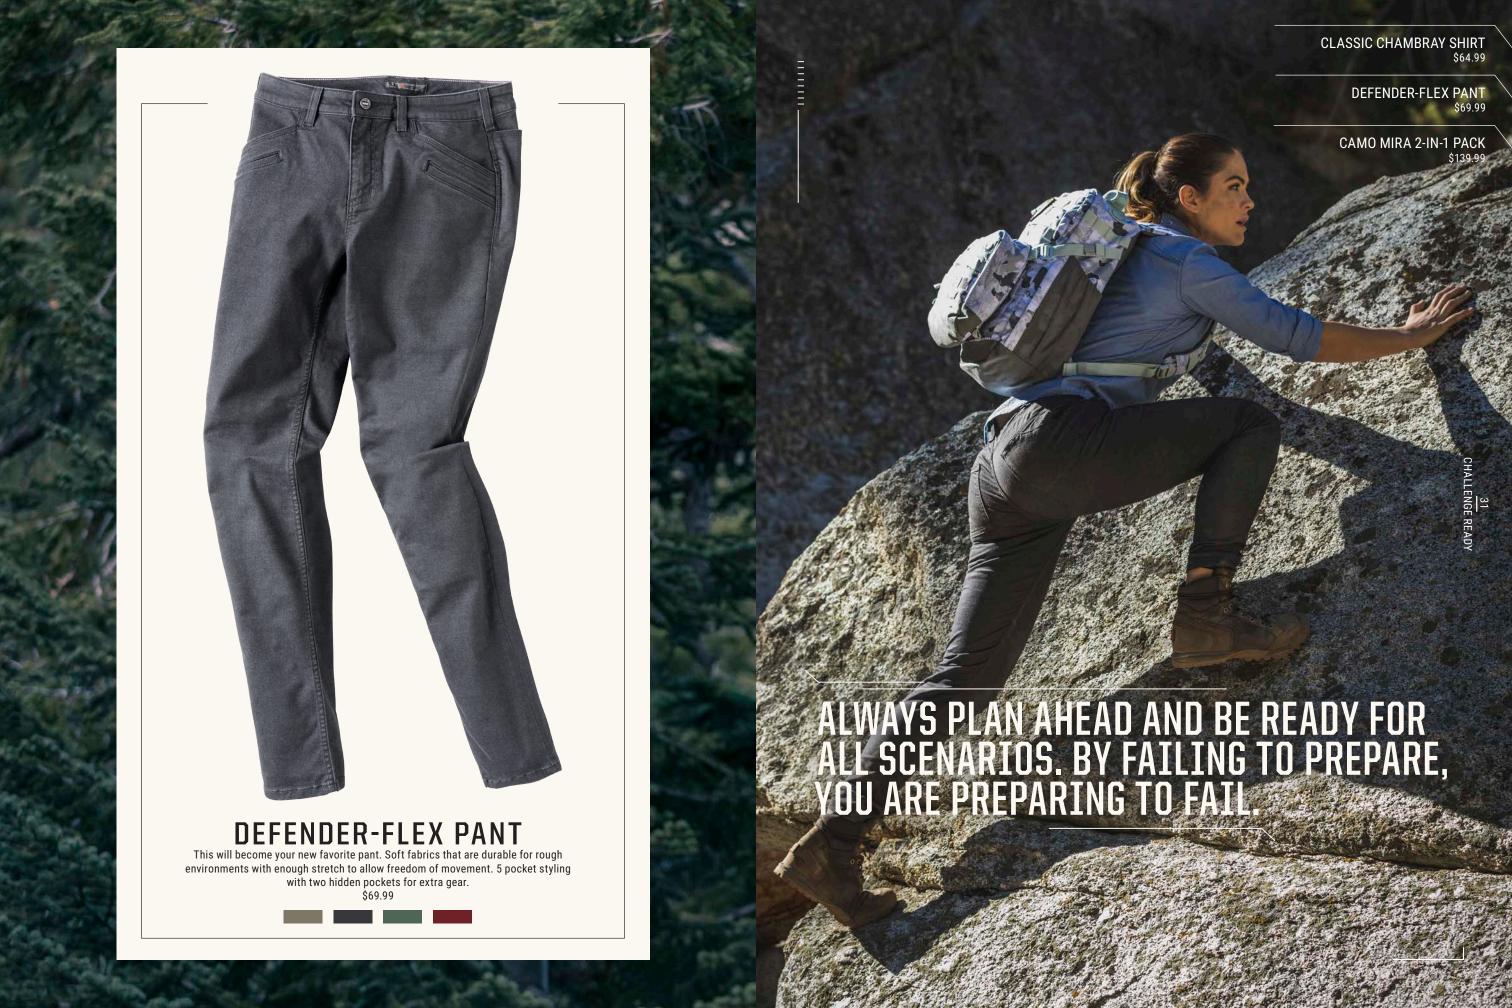

DEFENDER-FLEX PANT

Crafted with a lightweight Cavalry Twill cotton/polyester blend, with just enough elastane, the Defender-Flex pants are made to keep their shape with style. The five-pocket styling and soft fade finish look sharp, and the back mag pockets mean you'll always be ready. Available in Slim or Straight Fit. \$69.99