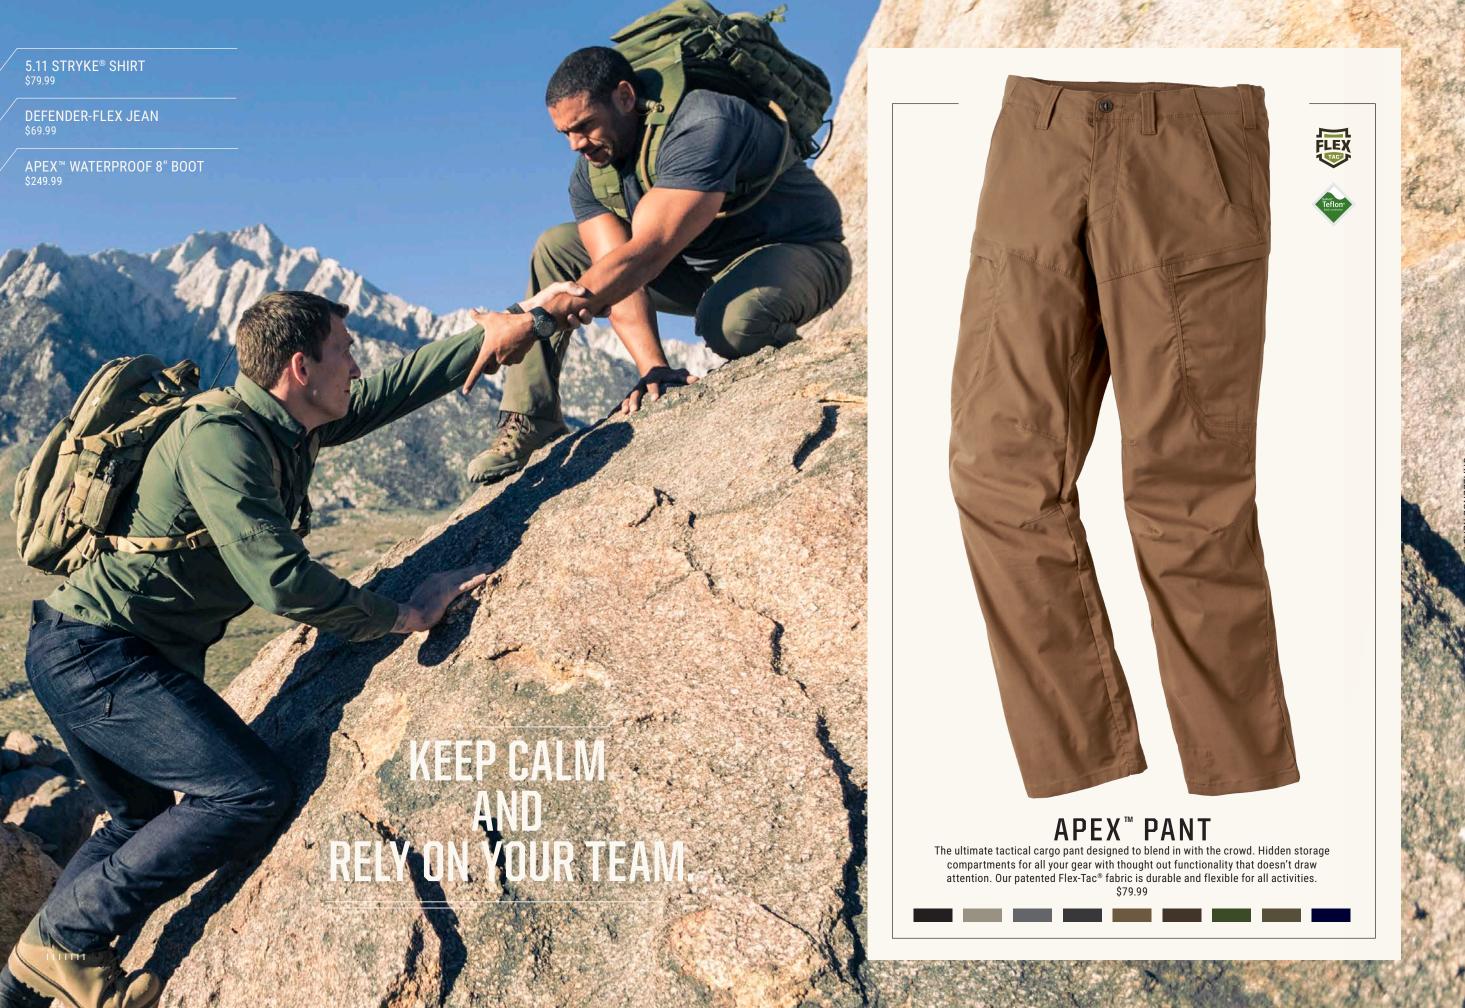

## **DEFENDER-FLEX JEAN**

You asked for it and we built it. After years of finding the perfect fabric that served our core clientele, we took the classic jean design and made it work in a tactical environment. Pockets designed to carry extra gear or spare mags and fabric that can take whatever abuse you throw at it.