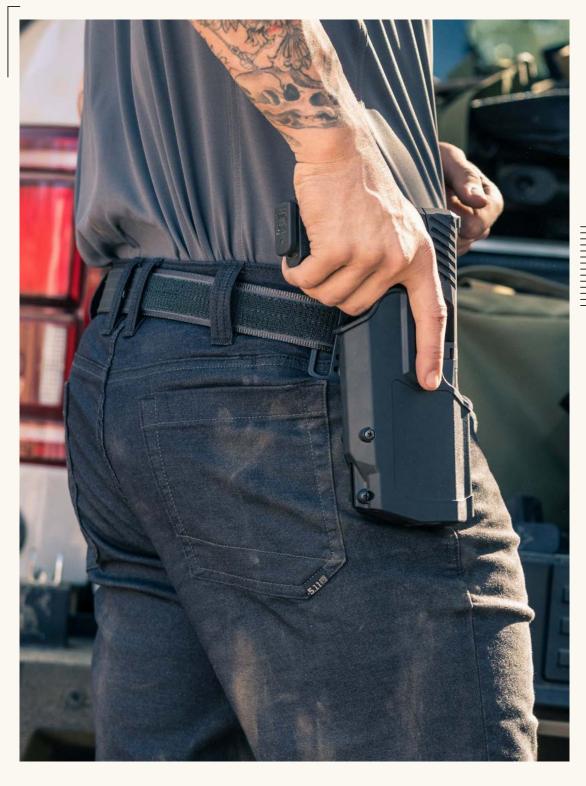

DEFENDER-FLEX PANT

Crafted with a lightweight Cavalry Twill cotton/polyester blend, with just enough elastane, the Defender-Flex pants are made to keep their shape with style. The five-pocket styling and soft fade finish look sharp, and the back mag pockets mean you'll always be ready. Available in Slim or Straight Fit. \$69.99







Built for performance with features that improve durability and comfort. We designed this boot for long shifts or extended hours of exploring. Experience the difference. \$129.99





We build our women's pants to fit the best and perform at the level you've come to expect from us. From innovative fabrics to useful design features, the Mesa pant is ready to help you achieve your goals. \$69.99

















### XPRT® 3.0 WATERPROOF BOOT -

The Vibram® M