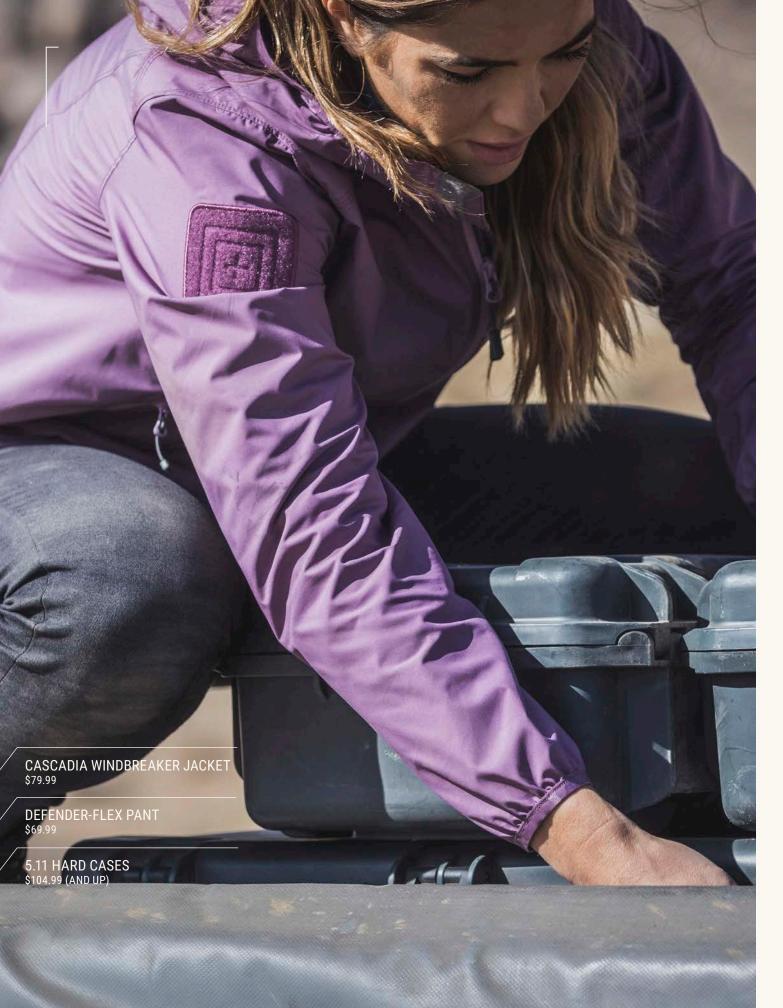

DEFENDER-FLEX PANT

Crafted with a lightweight Cavalry Twill cotton/polyester blend, with just enough elastane, the Defender-Flex pants are made to keep their shape with style. The five-pocket styling and soft fade finish look sharp, and the back mag pockets mean you'll always be ready. Available in Slim or Straight Fit. \$69.99