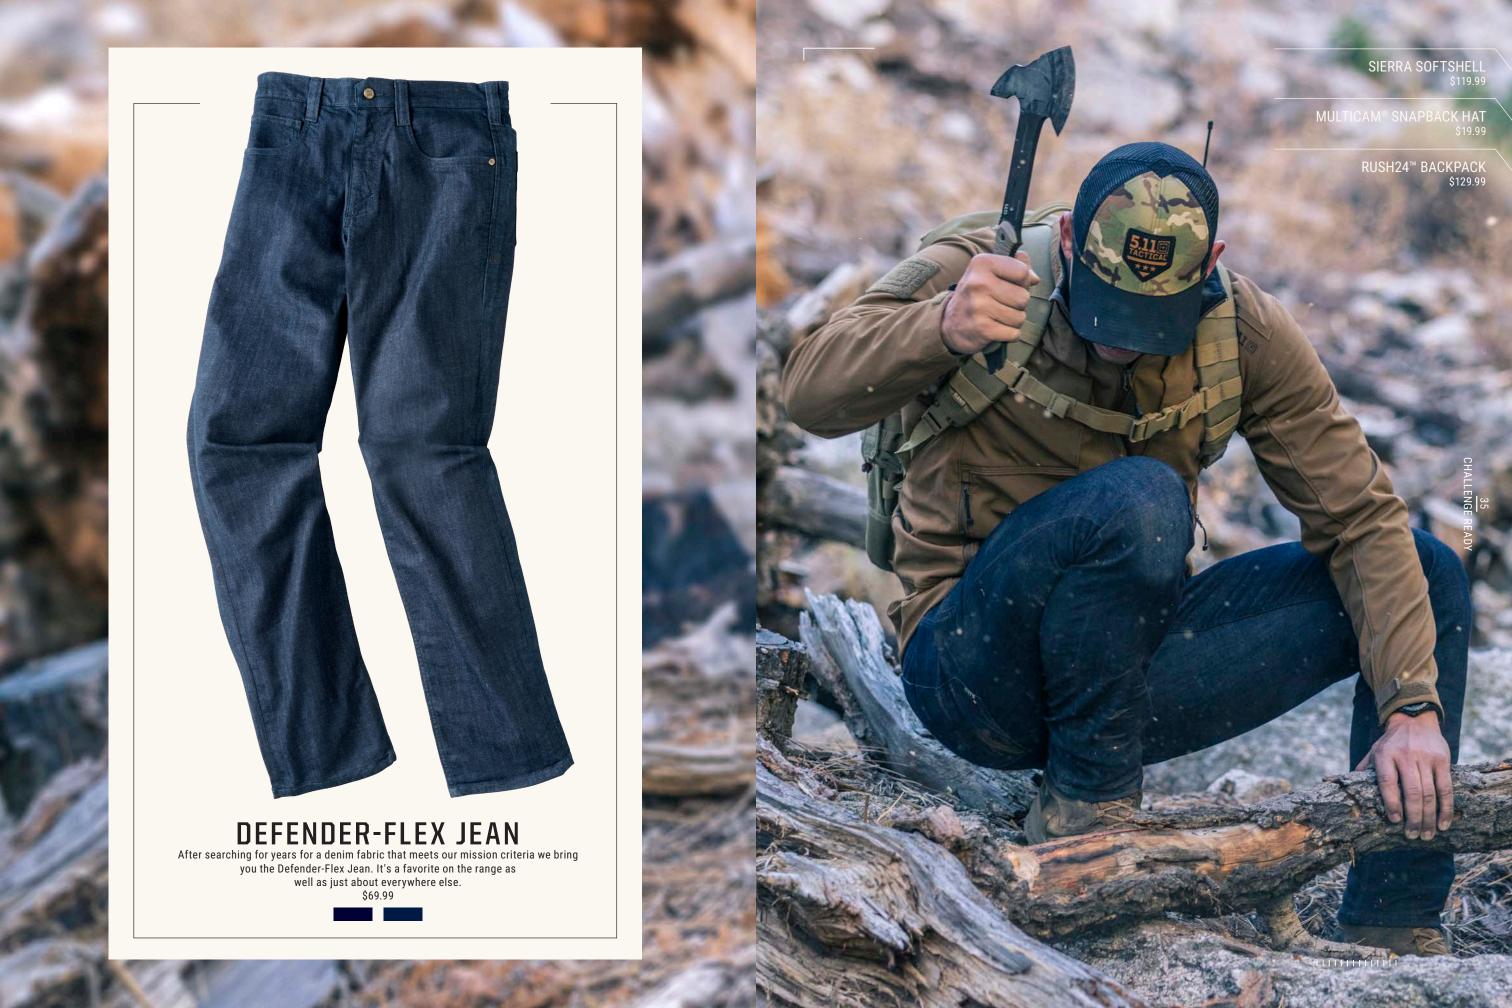

## **DEFENDER-FLEX JEAN**

You asked for it and we built it. After years of finding the perfect fabric that served our core clientele, we took the classic jean design and made it work in a tactical environment. Pockets designed to carry extra gear or spare mags and fabric that can take whatever abuse you throw at it.