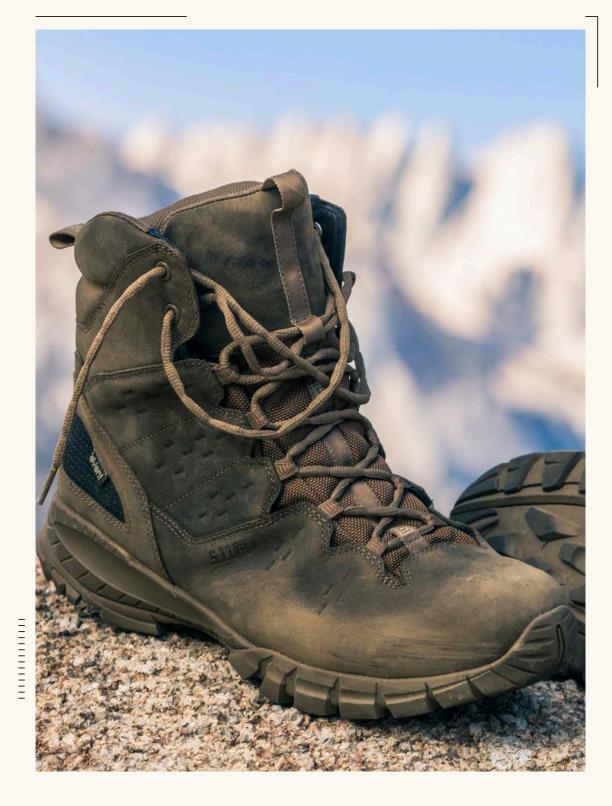

### XPRT® 3.0 WATERPROOF BOOT -

The Vibram® Megagrip formula provides stable footing in all conditions while the full-grain leather and eVent® waterproof breathable lining keeps the elements out. Our XPRT 3.0

Boot is built for mission success at all costs.

\$209.99

HAVOC 30 BACKPACK

The do-it-all backpack is at home in the gym, on the commute or in the backcountry. \$139.99