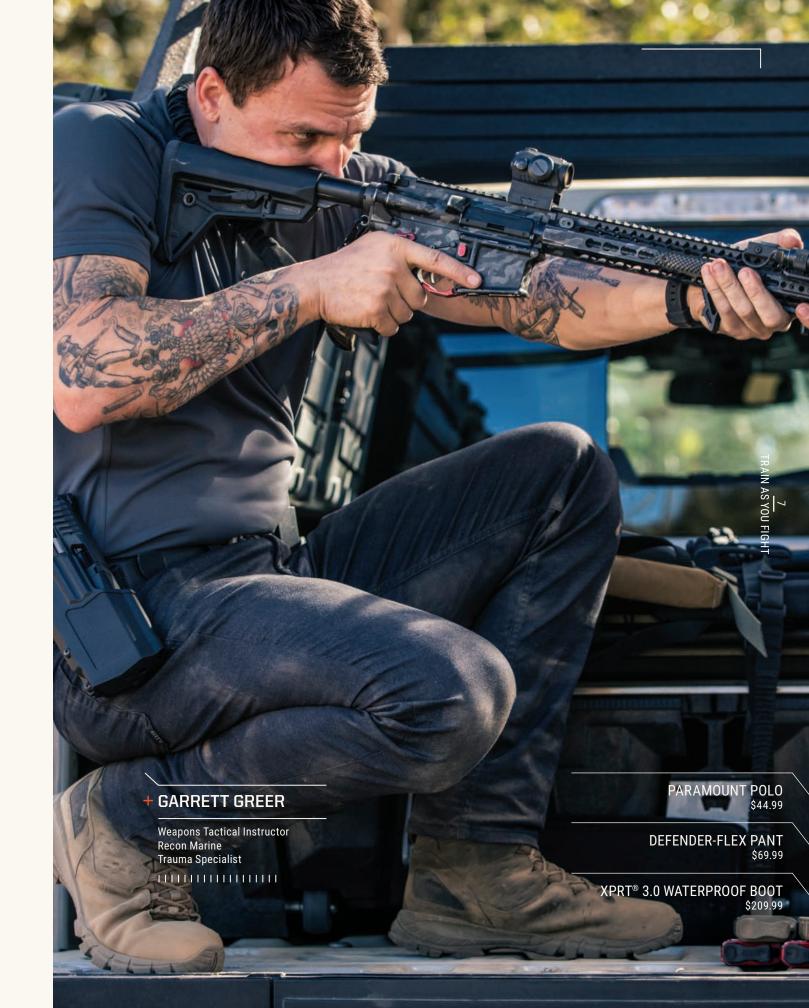

DEFENDER-FLEX PANT

Crafted with a lightweight Cavalry Twill cotton/polyester blend, with just enough elastane, the Defender-Flex pants are made to keep their shape with style. The five-pocket styling and soft fade finish look sharp, and the back mag pockets mean you'll always be ready. Available in Slim or Straight Fit. \$69.99

### XPRT® 3.0 WATERPROOF BOOT -

The Vibram® Megagrip formula provides stable footing in all conditions while the full-grain leather and eVent® waterproof breathable lining keeps the elements out. Our XPRT 3.0

Boot is built for mission success at all costs.

\$209.99

HAVOC 30 BACKPACK

The do-it-all backpack is at home in the gym, on the commute or in the backcountry. \$139.99