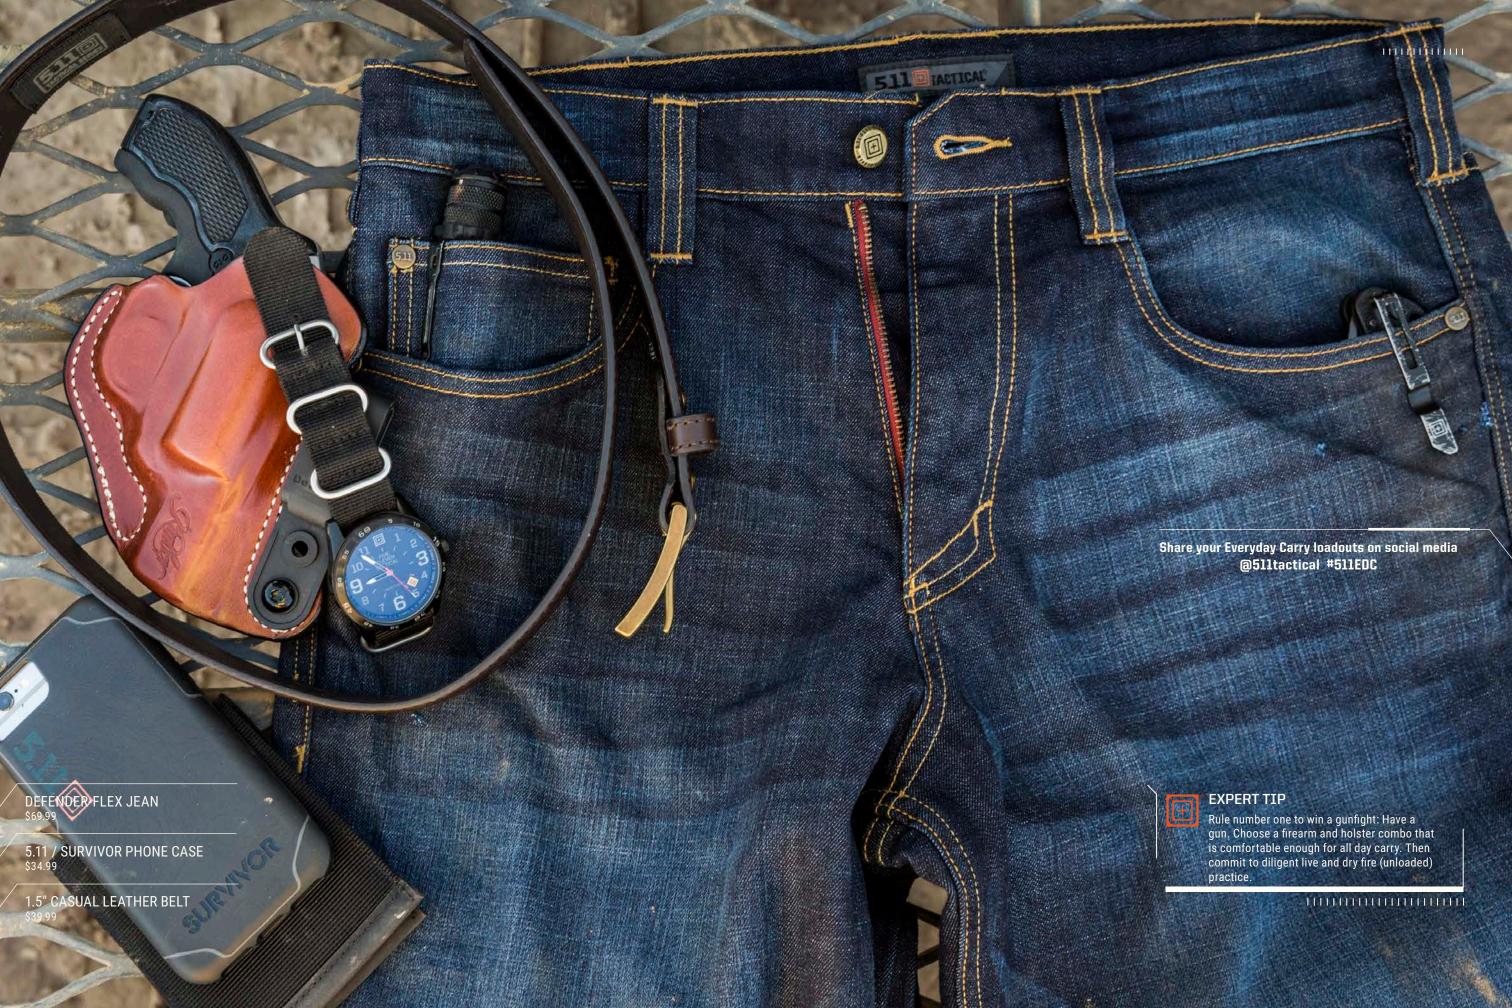

## **DEFENDER-FLEX JEAN**

You asked for it and we built it. After years of finding the perfect fabric that served our core clientele, we took the classic jean design and made it work in a tactical environment. Pockets designed to carry extra gear or spare mags and fabric that can take whatever abuse you throw at it.