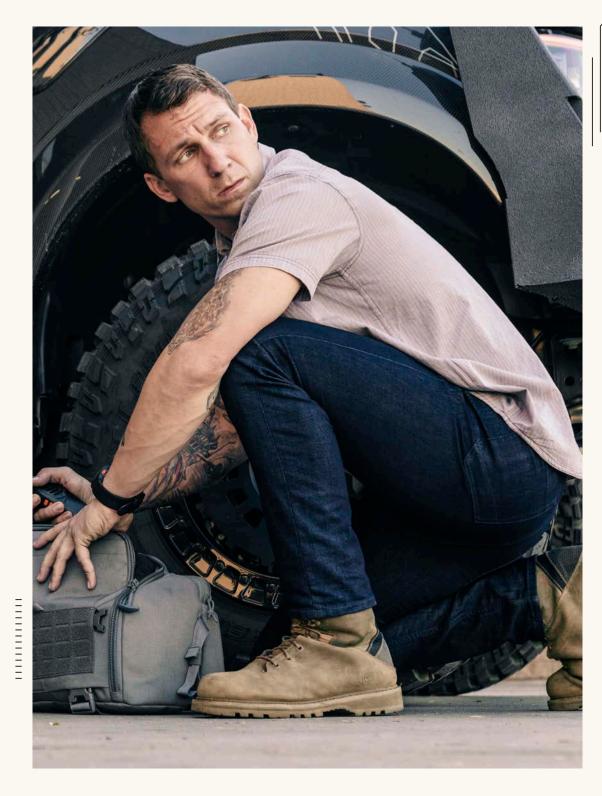

## **DEFENDER-FLEX JEAN**

You asked for it and we built it. After years of finding the perfect fabric that served our core clientele, we took the classic jean design and made it work in a tactical environment. Pockets designed to carry extra gear or spare mags and fabric that can take whatever abuse you throw at it.