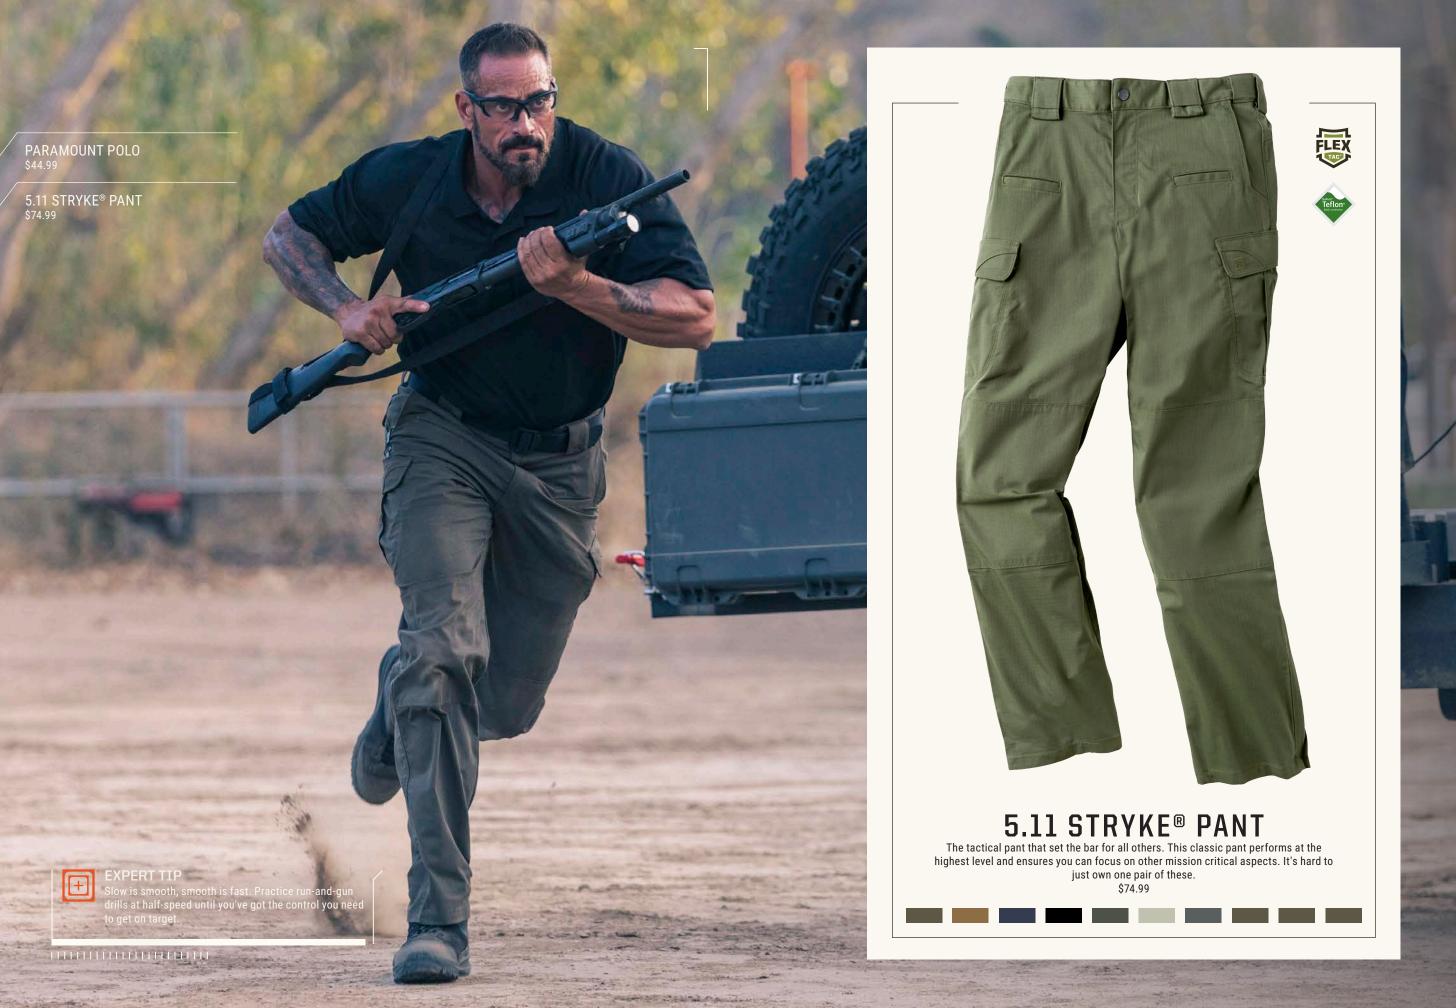

DEFENDER-FLEX PANT

Crafted with a lightweight Cavalry Twill cotton/polyester blend, with just enough elastane, the Defender-Flex pants are made to keep their shape with style. The five-pocket styling and soft fade finish look sharp, and the back mag pockets mean you'll always be ready. Available in Slim or Straight Fit. \$69.99







Built for performance with features that improve durability and comfort. We designed this boot for long shifts or extended hours of exploring. Experience the difference. \$129.99





We build our women's pants to fit the best and perform at the level you've come to expect from us. From innovative fabrics to useful design features, the Mesa pant is ready to help you achieve your goals. \$69.99

















### XPRT® 3.0 WATERPROOF BOOT -

The Vibram® Megagrip formula provides stable footing in all conditions while the full-grain leather and eVent® waterproof breathable lining keeps the elements out. Our XPRT 3.0

Boot is built for mission success at all costs.

\$209.99



HAVOC 30 BACKPACK

The do-it-all backpack is at home in the gym, on the commute or in the backcountry. \$139.99







## RUSH24™ BACKPACK

The legendary RUSH24™ is great for daily carrying needs as well as trailside adventures. Bomb proof materials and over a dozen of compartments to organize your gear and MOLLE panels for adding storage. This will make this bag versatile and ready for all scenarios. \$129.99













OPERATOR AXE \$159.99

S+R™ H3 HEADLAMP









EXPERT TIP

Loadout with the mission in