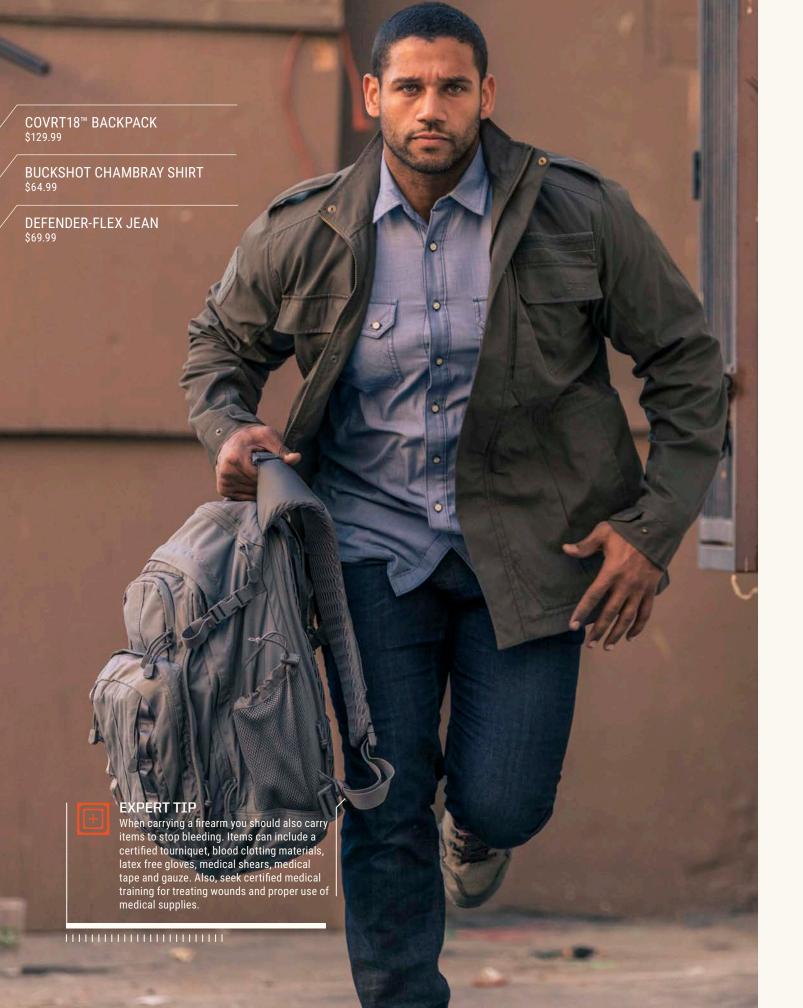

## **DEFENDER-FLEX JEAN**

You asked for it and we built it. After years of finding the perfect fabric that served our core clientele, we took the classic jean design and made it work in a tactical environment. Pockets designed to carry extra gear or spare mags and fabric that can take whatever abuse you throw at it.

# TACLITE® M-65 JACKET

A classic done the 5.11® way. We built our M-65 with features that work in today's world. We also upgraded the fabric to our innovative Taclite® with Teflon® fabric to add more versatility to this classic.
\$149.99