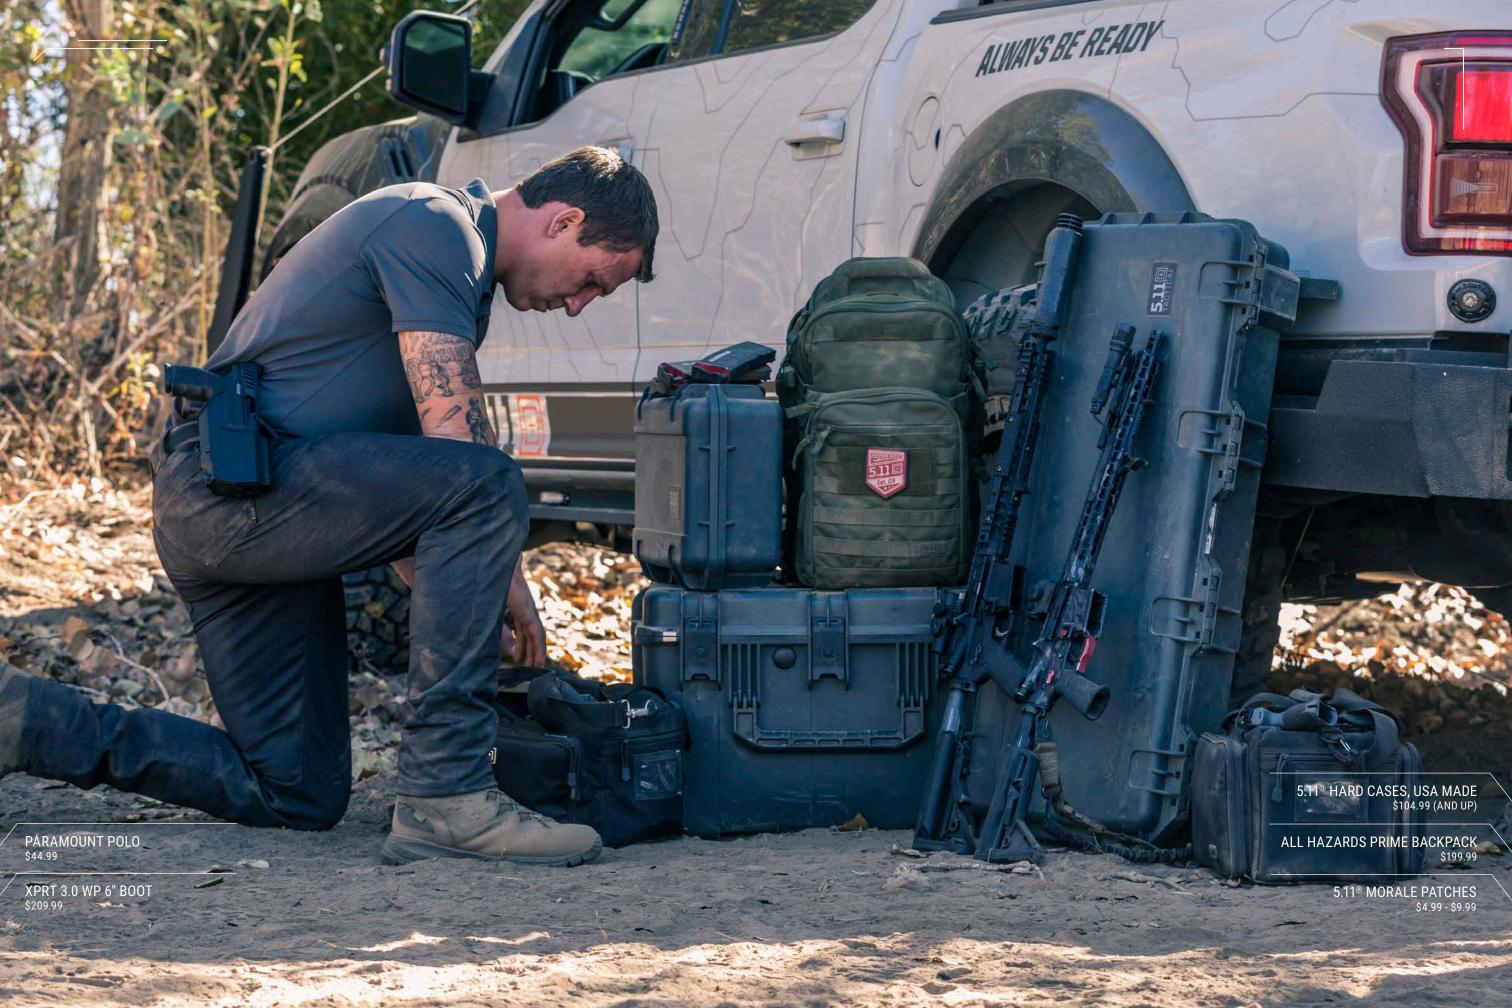

DEFENDER-FLEX PANT

Crafted with a lightweight Cavalry Twill cotton/polyester blend, with just enough elastane, the Defender-Flex pants are made to keep their shape with style. The five-pocket styling and soft fade finish look sharp, and the back mag pockets mean you'll always be ready. Available in Slim or Straight Fit. \$69.99

### XPRT® 3.0 WATERPROOF BOOT -

The Vibram® Megagrip formula provides stable footing in all conditions while the full-grain leather and eVent® waterproof breathable lining keeps the elements out. Our XPRT 3.0

Boot is built for mission success at all costs.

\$209.99

HAVOC 30 BACKPACK

The do-it-all backpack is at home in the gym, on the commute or in the backcountry. \$139.99